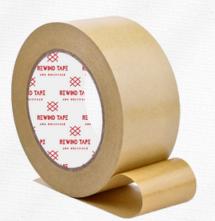

#### **Self Adhesive Kraft Paper Tape**

- Biodegradable self-adhesive Kraft paper tape is an eco-friendly alternative.
- Offers comparable strength to standard BOPP tapes with a 23-30 micron base film.

#### Water Activated Kraft Paper Tape

Our water-activated reinforced Kraft paper tape is 90% fully recyclable and bio-compostable, featuring a biodegradable adhesive.

- It is designed for both light and heavy-duty packaging needs.
- This tape can be easily recycled along with the box, offering an environmentally friendly packaging solution.

#### Self Adhesive Reinforcement Kraft Paper Tape

Our specially designed self-adhesive reinforced Kraft paper tape is ideal for carton sealing applications.

- It stands out as a biodegradable and eco-friendly tape, offering consistent quality performance.
- The tape is reinforced to impart high tensile strength, providing an extra margin of strength to your packages.