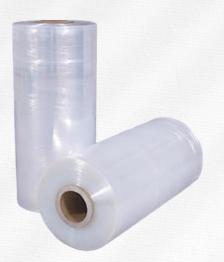

#### **Strectch Film**

This tape provides excellent elasticity, ensuring flexibility and durability. It also boasts high tensile strength for robust performance, high clarity for clear visibility, and high tearing strength for added reliability and resistance to breakage.

- The highly recyclable film enhances product and package stability.
- Widely used in the food, electronics, and logistics sectors.

VISIT US HERE