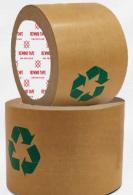

#### **Self Adhesive Kraft Paper Tape**

- Biodegradable self-adhesive Kraft paper tape is an eco-friendly alternative.
- Offers comparable strength to standard BOPP tapes with a 23-30 micron base film.

#### Water Activated Kraft Paper Tape

Our water-activated reinforced Kraft paper tape is 90% fully recyclable and bio-compostable, featuring a biodegradable adhesive.

- It is designed for both light and heavy-duty packaging needs.
- This tape can be easily recycled along with the box, offering an environmentally friendly packaging solution.

#### Self Adhesive Reinforcement Kraft Paper Tape

Our specially designed self-adhesive reinforced Kraft paper tape is ideal for carton sealing applications.

- It stands out as a biodegradable and eco-friendly tape, offering consistent quality performance.
- The tape is reinforced to impart high tensile strength, providing an extra margin of strength to your packages.