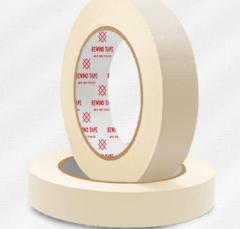

#### **Masking Tape**

Masking tapes are versatile adhesive tapes used in painting, crafting, and DIY projects.

- They feature easy application and clean removal without residue, making them ideal for temporary fixing and protecting surfaces.
- With varying widths and adhesive strengths, masking tapes are essential tools for precise detailing and surface preparation in numerous applications.