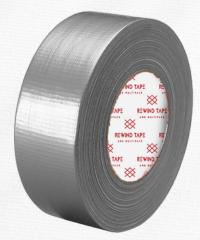

#### **Duct Tapes**

Duct tape is a versatile adhesive tape renowned for its robust and durable characteristics. Typically featuring a cloth or plastic backing coated with a strong adhesive, it is commonly silver-gray in color.

- High strength for demanding applications
- Very high bonding adhesive for secure adhesion
- Hand tearable for easy application
- Waterproof properties for reliable use in various conditions
- Ideal for general repairs, construction, and building projects
- Used extensively in HVAC (Heating, Ventilation, and Air Conditioning) and ventilation systems.