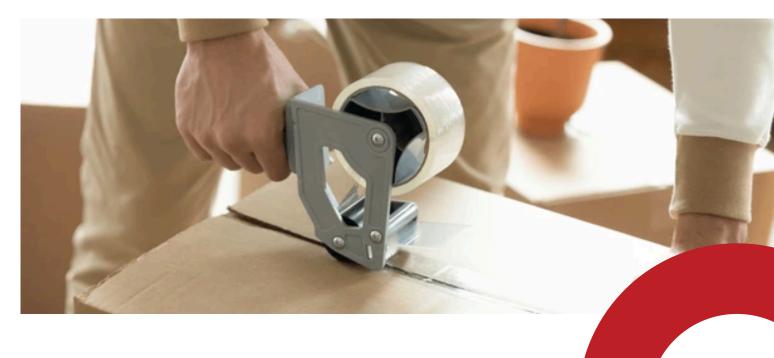

#### Bopp Tapes (Brown & Transparent)

BOPP is Biaxially Oriented Polypropylene (BOPP) film coated with water-based adhesive.

- Available in brown and transparent colors.
- Ideal for carton box sealing and stationery purposes.
- Provides packaging and sealing solutions for both domestic and industrial needs.
- Features high-performance adhesive for secure sealing.
- Essential for industries requiring secure and efficient sealing of boxes.