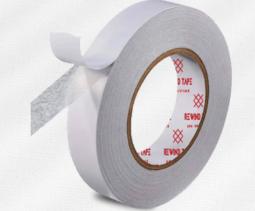

#### **Double Sided Tissue Tapes**

Double-sided tissue tape is made of a thin tissue paper or non-woven fabric backing coated with adhesive on both sides. It provides reliable adhesion for various bonding needs in industries requiring secure yet flexible adhesive solutions.

- Balanced adhesion on both sides
- Easy tearability for convenience
- Coated with acrylic water or solvent-based adhesives
- Ideal for mounting and bonding applications
- Commonly used in the shoe & leather industry and for crafts purposes