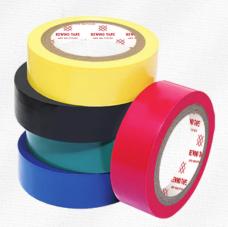

#### Bopp Tapes (Colour)

Coated with water-based adhesive and available in various thicknesses, Biaxially Oriented Polypropylene (BOPP) tape is essential for sealing medium-toheavy-duty cartons. It is widely used in inventory management, shipping, and logistics.

- Designed for the demands of modern packaging and logistics, ensuring reliable performance in diverse applications.
- Widely used in colour-coding applications.