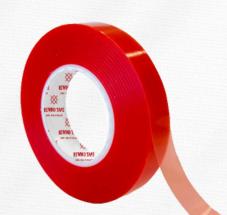

#### **Double Sided Polyester Tape**

It's a double-sided adhesive tape featuring a translucent salmon red color PE liner, ideal for mounting decorative profiles, moldings, and trim parts for wide-width lamination applications.

- High temperature resistant tape
- Solvent resistant
- Acrylic adhesive tape with strong holding power and no adhesive deterioration
- Excellent temperature and solvent resistance
- Preferred for flex media joints, foam board fixing, and joining glass and acrylic transparent sheets.